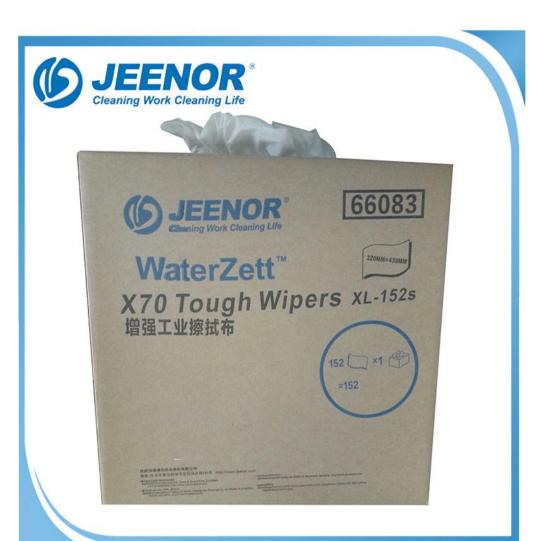

**Specifications:** 

| opoomoationo. |                            |                    |       |                                    |         |
|---------------|----------------------------|--------------------|-------|------------------------------------|---------|
| Code          | Description                | Single<br>Size(mm) | Color | Packing                            | Pattern |
| 68080         | single ply jumbo<br>roll   | 318*340mm          | Blue  | 870sheets/roll*1roll/carton        | No.Y1   |
| 68081         | single ply quarter fold    | 330*300mm          | Blue  | 60sheets/bag *<br>20bags/carton    | No.Y1   |
| 68082/66082   | Pop-up                     | 231*427mm          | Blue  | 100 sheets/box *<br>10boxes/carton | No.Y5   |
| 66083         | Pop-up                     | 320*430mm          | white | 152sheets/box                      | No.Y5   |
| 66084         | single ply jumbo<br>roll   | 300x213mm          | white | 1470sheet/roll                     | No.Y3   |
| 66068         | single ply jumbo<br>roll   | 300x215mm          | white | 1233sheet/roll                     | No.Y3   |
| 0580          | Jumbo roll<br>dispenser    |                    | Blue  | 1 pc/box                           |         |
| 0581          | wall mount wiper dispenser |                    | White | 1pc/box*6boxes/carton              |         |

## **Photos Show:**

**Woodpulp+PP Spunlace Nonwoven Fabric** 