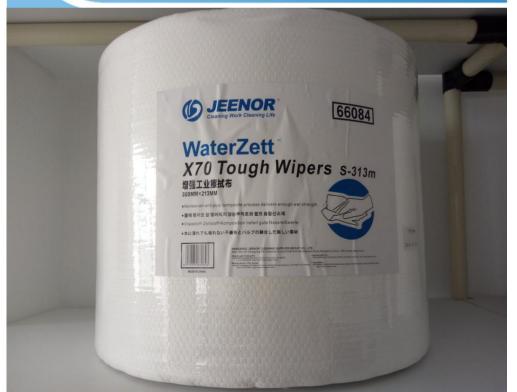

**Specifications:** 

| opoomoationo. |                            |                    |       |                                    |         |
|---------------|----------------------------|--------------------|-------|------------------------------------|---------|
| Code          | Description                | Single<br>Size(mm) | Color | Packing                            | Pattern |
| 68080         | single ply jumbo<br>roll   | 318*340mm          | Blue  | 870sheets/roll*1roll/carton        | No.Y1   |
| 68081         | single ply quarter fold    | 330*300mm          | Blue  | 60sheets/bag *<br>20bags/carton    | No.Y1   |
| 68082/66082   | Pop-up                     | 231*427mm          | Blue  | 100 sheets/box *<br>10boxes/carton | No.Y5   |
| 66083         | Pop-up                     | 320*430mm          | white | 152sheets/box                      | No.Y5   |
| 66084         | single ply jumbo<br>roll   | 300x213mm          | white | 1470sheet/roll                     | No.Y3   |
| 66068         | single ply jumbo<br>roll   | 300x215mm          | white | 1233sheet/roll                     | No.Y3   |
| 0580          | Jumbo roll<br>dispenser    |                    | Blue  | 1 pc/box                           |         |
| 0581          | wall mount wiper dispenser |                    | White | 1pc/box*6boxes/carton              |         |