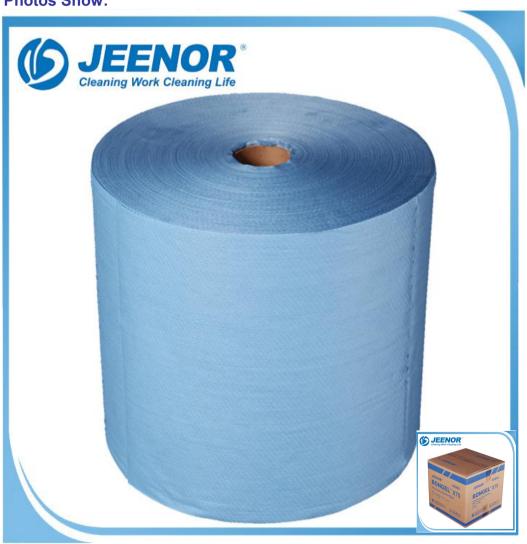

**Specifications:** 

| opoomoationo. |                            |                    |       |                                    |         |
|---------------|----------------------------|--------------------|-------|------------------------------------|---------|
| Code          | Description                | Single<br>Size(mm) | Color | Packing                            | Pattern |
| 68080         | single ply jumbo<br>roll   | 318*340mm          | Blue  | 870sheets/roll*1roll/carton        | No.Y1   |
| 68081         | single ply quarter fold    | 330*300mm          | Blue  | 60sheets/bag *<br>20bags/carton    | No.Y1   |
| 68082/66082   | Pop-up                     | 231*427mm          | Blue  | 100 sheets/box *<br>10boxes/carton | No.Y5   |
| 66083         | Pop-up                     | 320*430mm          | white | 152sheets/box                      | No.Y5   |
| 66084         | single ply jumbo<br>roll   | 300x213mm          | white | 1470sheet/roll                     | No.Y3   |
| 66068         | single ply jumbo<br>roll   | 300x215mm          | white | 1233sheet/roll                     | No.Y3   |
| 0580          | Jumbo roll<br>dispenser    |                    | Blue  | 1 pc/box                           |         |
| 0581          | wall mount wiper dispenser |                    | White | 1pc/box*6boxes/carton              |         |

## **Photos Show:**

**Woodpulp+PP Spunlace Nonwoven Fabric** 