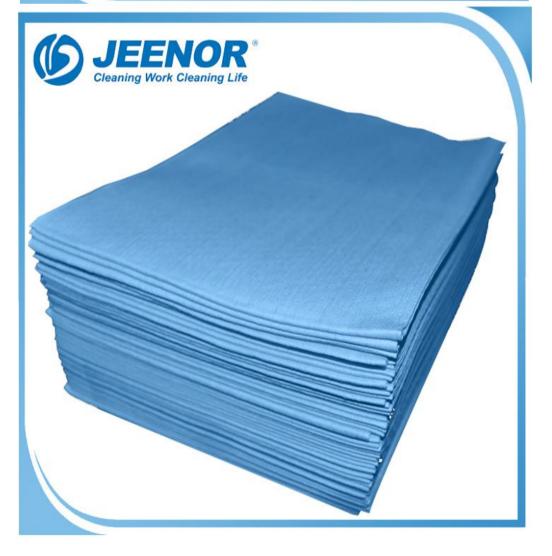

## **Product Description**

| Material Composition: | 70% woodpulp and 30% polypropylene                                                                |  |  |  |
|-----------------------|---------------------------------------------------------------------------------------------------|--|--|--|
| Color:                | White/Blue/Sky blue                                                                               |  |  |  |
| Style:                | Plain/Y1:Big dot/Y3:Hexagonal/Y9:Cross<br>Hatch/Y5:Shell/Y8:Diamond,Y12:3D Diamond/Y15:3D Big dot |  |  |  |
| Basis Weight:         | Range from 30gsm to 120gsm;Regular 68gsm,70gsm,74gsm                                              |  |  |  |
| Converted Products:   | Pop-UP, Jumbo roll, Small roll, Center pop-up jumbo roll, Flat sheet, Quarter fold etc.           |  |  |  |
| Wipe size             | Regular or customized                                                                             |  |  |  |
| Package:              | Regular or customized                                                                             |  |  |  |
| OEM Service:          | Yes. Also welcome to contact and purchase jumbo roll raw material                                 |  |  |  |

## **Photos Show:**

**Woodpulp+PP Spunlace Nonwoven Fabric** 