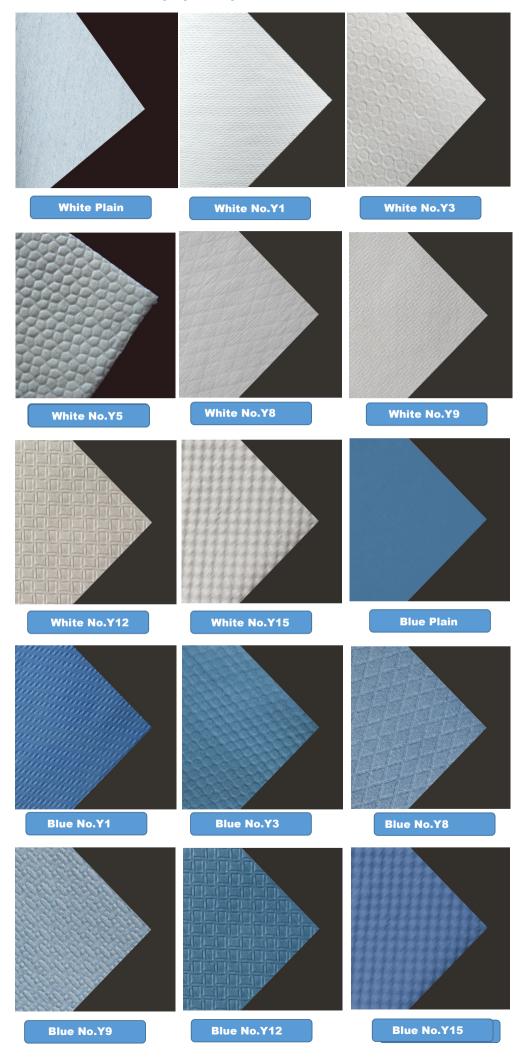

## **Product Description**

| Material Composition: | 70% woodpulp and 30% polypropylene                                                                |  |  |  |
|-----------------------|---------------------------------------------------------------------------------------------------|--|--|--|
| Color:                | White/Blue/Sky blue                                                                               |  |  |  |
| Style:                | Plain/Y1:Big dot/Y3:Hexagonal/Y9:Cross<br>Hatch/Y5:Shell/Y8:Diamond,Y12:3D Diamond/Y15:3D Big dot |  |  |  |
| Basis Weight:         | Range from 30gsm to 120gsm;Regular 68gsm,70gsm,74gsm                                              |  |  |  |
| Converted Products:   | Pop-UP, Jumbo roll, Small roll, Center pop-up jumbo roll, Flat sheet, Quarter fold etc.           |  |  |  |
| Wipe size             | Regular or customized                                                                             |  |  |  |
| Package:              | Regular or customized                                                                             |  |  |  |
| OEM Service:          | Yes. Also welcome to contact and purchase jumbo roll raw material                                 |  |  |  |

## **Photos Show:**

**Woodpulp+PP Spunlace Nonwoven Fabric** 