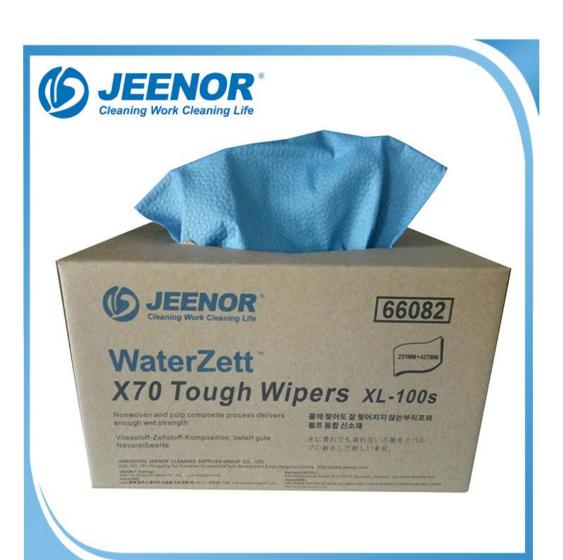

**Specifications:** 

| opoomoationo. |                            |                    |       |                                    |         |
|---------------|----------------------------|--------------------|-------|------------------------------------|---------|
| Code          | Description                | Single<br>Size(mm) | Color | Packing                            | Pattern |
| 68080         | single ply jumbo<br>roll   | 318*340mm          | Blue  | 870sheets/roll*1roll/carton        | No.Y1   |
| 68081         | single ply quarter fold    | 330*300mm          | Blue  | 60sheets/bag *<br>20bags/carton    | No.Y1   |
| 68082/66082   | Pop-up                     | 231*427mm          | Blue  | 100 sheets/box *<br>10boxes/carton | No.Y5   |
| 66083         | Pop-up                     | 320*430mm          | white | 152sheets/box                      | No.Y5   |
| 66084         | single ply jumbo<br>roll   | 300x213mm          | white | 1470sheet/roll                     | No.Y3   |
| 66068         | single ply jumbo<br>roll   | 300x215mm          | white | 1233sheet/roll                     | No.Y3   |
| 0580          | Jumbo roll<br>dispenser    |                    | Blue  | 1 pc/box                           |         |
| 0581          | wall mount wiper dispenser |                    | White | 1pc/box*6boxes/carton              |         |

## **Photos Show:**

**Woodpulp+PP Spunlace Nonwoven Fabric** 