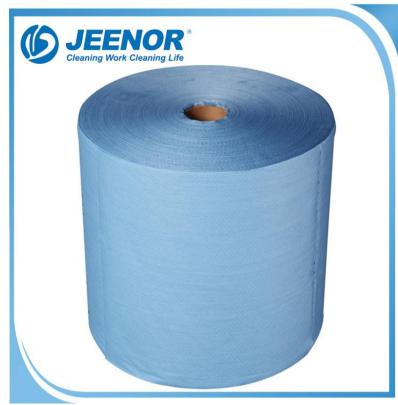

#### **Blue Color Pattern:**

# **Product Description**

**Keywords:** 

| Material Composition: | 70% woodpulp and 30% polypropylene                                                                |  |
|-----------------------|---------------------------------------------------------------------------------------------------|--|
| Color:                | White/Blue/Red                                                                                    |  |
| Style:                | Plain/Y1:Big dot/Y3:Hexagonal/Y9:Cross<br>Hatch/Y5:Shell/Y8:Diamond,Y12:3D Diamond/Y15:3D Big dot |  |
| Basis Weight:         | Range from 30gsm to 120gsm;Regular 80gsm,100gsm,110gsm                                            |  |
| Converted Products:   | Pop-UP, Jumbo roll, Small roll, Center pop-up jumbo roll, Flat sheet, Quarter fold etc.           |  |
| Wipe size             | Regular or customized                                                                             |  |
| Package:              | Regular or customized                                                                             |  |
| OEM Service:          | Yes. Also welcome to contact and purchase mother roll raw material                                |  |