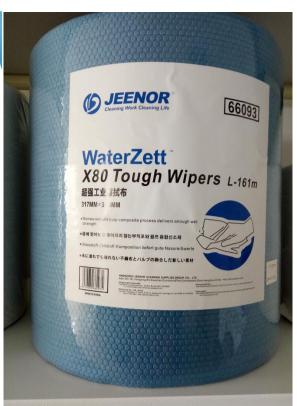

**Specifications:** 

| Code        | Description                | Single<br>Size(mm) | Color | Packing                       | Pattern |
|-------------|----------------------------|--------------------|-------|-------------------------------|---------|
| 68090       | single ply jumbo<br>roll   | 318*340mm          | White | 475sheets/roll*1roll/carton   | No.Y1   |
| 68091/66091 | Pop-up                     | 300*427mm          | White | 160sheets/box                 | No.Y5   |
| 68098       | 1/4 fold                   | 330*300mm          | White | 50sheets/bog * 20boxes/carton | No.Y1   |
| 66092       | Pop-up                     | 285*430mm          | white | 136sheets/box                 | No.Y5   |
| 66093       | single ply jumbo<br>roll   | 317x340mm          | Blue  | 474sheet/roll                 | No.Y3   |
| 0580        | Jumbo roll<br>dispenser    |                    | Blue  | 1 pc/box                      |         |
| 0581        | wall mount wiper dispenser |                    | White | 1pc/box*6boxes/carton         |         |

#### **Blue Color Pattern:**