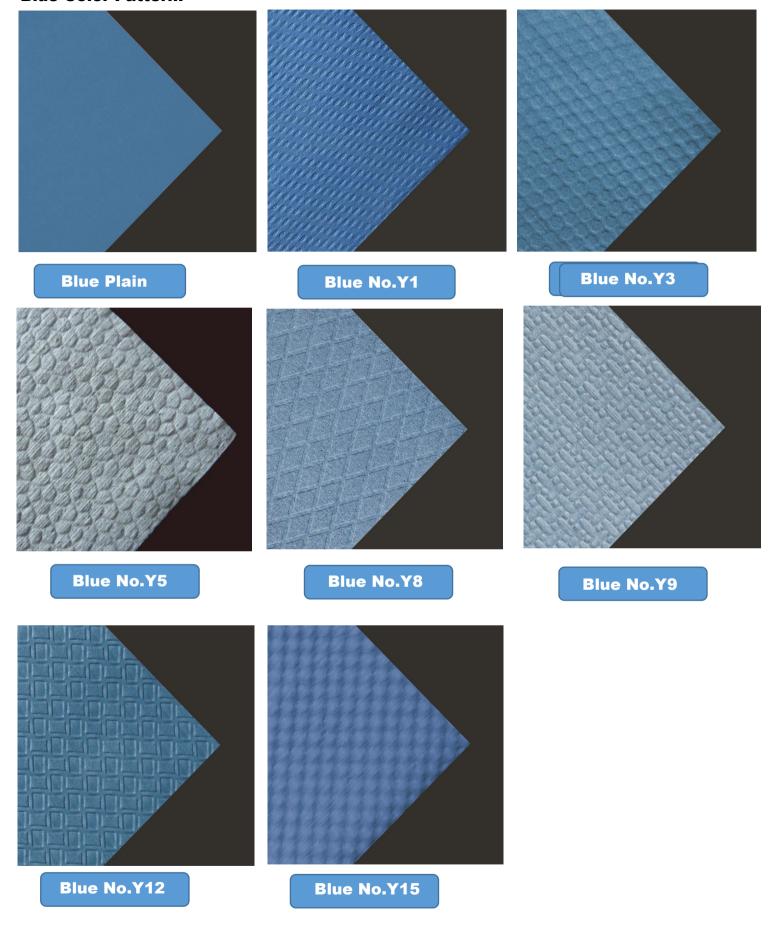

# **Product Description**

**Keywords:** 

| Material Composition: | 70% woodpulp and 30% polypropylene                                                                |  |
|-----------------------|---------------------------------------------------------------------------------------------------|--|
| Color:                | White/Blue/Red                                                                                    |  |
| Style:                | Plain/Y1:Big dot/Y3:Hexagonal/Y9:Cross<br>Hatch/Y5:Shell/Y8:Diamond,Y12:3D Diamond/Y15:3D Big dot |  |
| Basis Weight:         | Range from 30gsm to 120gsm;Regular 80gsm,100gsm,110gsm                                            |  |
| Converted Products:   | Pop-UP, Jumbo roll, Small roll, Center pop-up jumbo roll, Flat sheet, Quarter fold etc.           |  |
| Wipe size             | Regular or customized                                                                             |  |
| Package:              | Regular or customized                                                                             |  |
| OEM Service:          | Yes. Also welcome to contact and purchase mother roll raw material                                |  |

#### **Blue Color Pattern:**