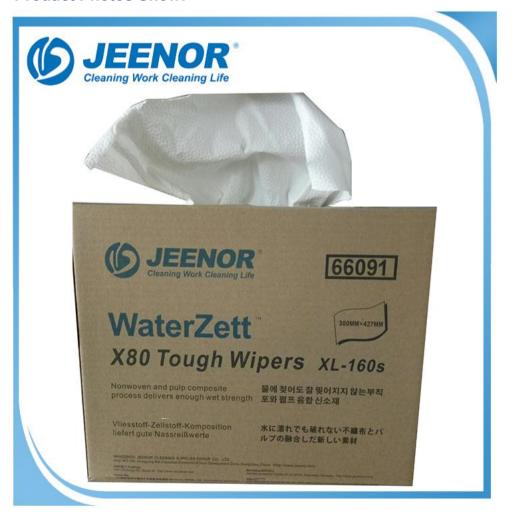

**Specifications:** 

| Code        | Description                | Single<br>Size(mm) | Color | Packing                       | Pattern |
|-------------|----------------------------|--------------------|-------|-------------------------------|---------|
| 68090       | single ply jumbo<br>roll   | 318*340mm          | White | 475sheets/roll*1roll/carton   | No.Y1   |
| 68091/66091 | Pop-up                     | 300*427mm          | White | 160sheets/box                 | No.Y5   |
| 68098       | 1/4 fold                   | 330*300mm          | White | 50sheets/bog * 20boxes/carton | No.Y1   |
| 66092       | Pop-up                     | 285*430mm          | white | 136sheets/box                 | No.Y5   |
| 66093       | single ply jumbo<br>roll   | 317x340mm          | Blue  | 474sheet/roll                 | No.Y3   |
| 0580        | Jumbo roll<br>dispenser    |                    | Blue  | 1 pc/box                      |         |
| 0581        | wall mount wiper dispenser |                    | White | 1pc/box*6boxes/carton         |         |

#### **Product Photos Show:**