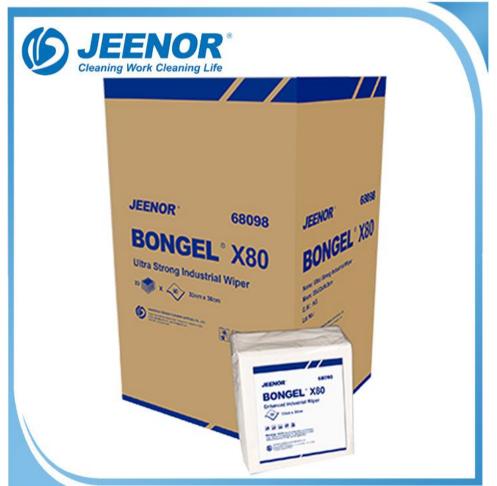

**Specifications:** 

| Code        | Description                | Single<br>Size(mm) | Color | Packing                       | Pattern |
|-------------|----------------------------|--------------------|-------|-------------------------------|---------|
| 68090       | single ply jumbo<br>roll   | 318*340mm          | White | 475sheets/roll*1roll/carton   | No.Y1   |
| 68091/66091 | Pop-up                     | 300*427mm          | White | 160sheets/box                 | No.Y5   |
| 68098       | 1/4 fold                   | 330*300mm          | White | 50sheets/bog * 20boxes/carton | No.Y1   |
| 66092       | Pop-up                     | 285*430mm          | white | 136sheets/box                 | No.Y5   |
| 66093       | single ply jumbo<br>roll   | 317x340mm          | Blue  | 474sheet/roll                 | No.Y3   |
| 0580        | Jumbo roll<br>dispenser    |                    | Blue  | 1 pc/box                      |         |
| 0581        | wall mount wiper dispenser |                    | White | 1pc/box*6boxes/carton         |         |

#### **Product Photos Show:**