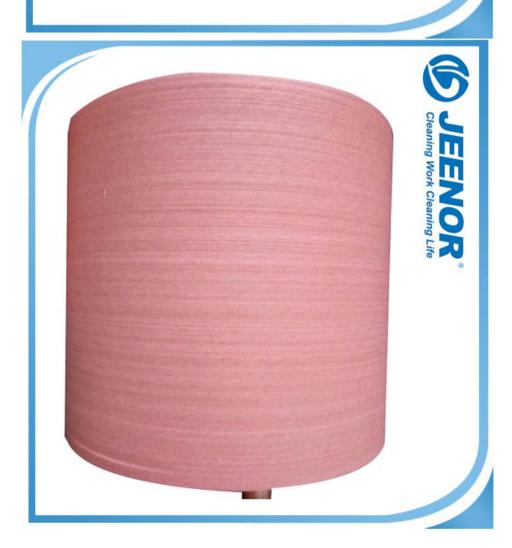

#### **Red Color Pattern:**

# **Product Description**

**Keywords:** 

| Material Composition: | 70% woodpulp and 30% polypropylene                                                                |  |
|-----------------------|---------------------------------------------------------------------------------------------------|--|
| Color:                | White/Blue/Red                                                                                    |  |
| Style:                | Plain/Y1:Big dot/Y3:Hexagonal/Y9:Cross<br>Hatch/Y5:Shell/Y8:Diamond,Y12:3D Diamond/Y15:3D Big dot |  |
| Basis Weight:         | Range from 30gsm to 120gsm;Regular 80gsm,100gsm,110gsm                                            |  |
| Converted Products:   | Pop-UP, Jumbo roll, Small roll, Center pop-up jumbo roll, Flat sheet, Quarter fold etc.           |  |
| Wipe size             | Regular or customized                                                                             |  |
| Package:              | Regular or customized                                                                             |  |
| OEM Service:          | Yes. Also welcome to contact and purchase mother roll raw material                                |  |