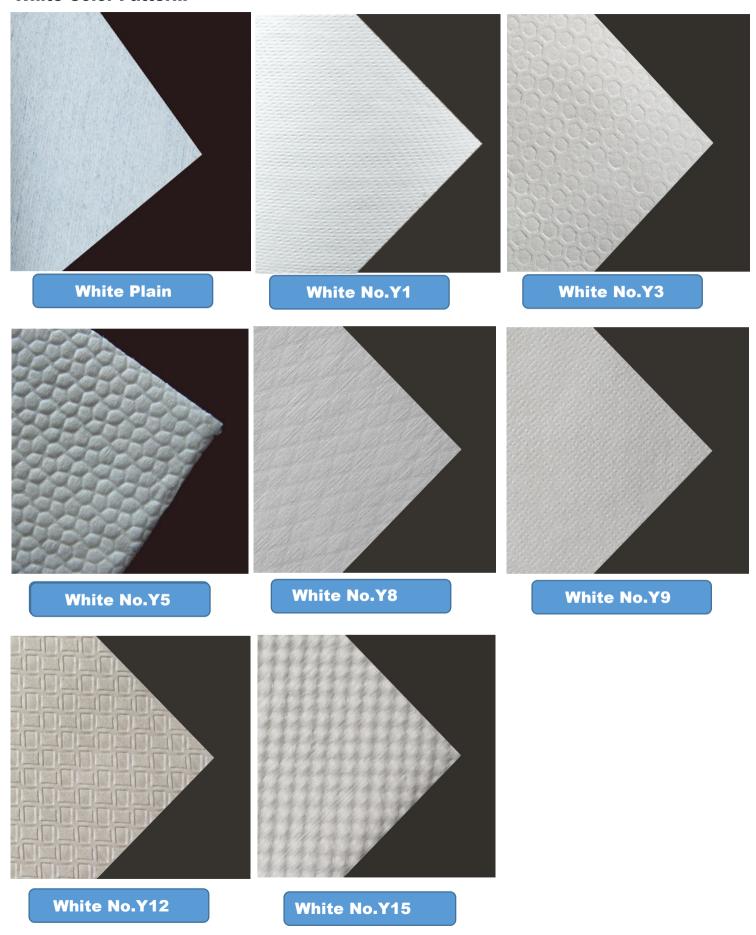

# **Product Description**

**Keywords:** 

| Material Composition: | 70% woodpulp and 30% polypropylene                                                                |  |
|-----------------------|---------------------------------------------------------------------------------------------------|--|
| Color:                | White/Blue/Red                                                                                    |  |
| Style:                | Plain/Y1:Big dot/Y3:Hexagonal/Y9:Cross<br>Hatch/Y5:Shell/Y8:Diamond,Y12:3D Diamond/Y15:3D Big dot |  |
| Basis Weight:         | Range from 30gsm to 120gsm;Regular 80gsm,100gsm,110gsm                                            |  |
| Converted Products:   | Pop-UP, Jumbo roll, Small roll, Center pop-up jumbo roll, Flat sheet, Quarter fold etc.           |  |
| Wipe size             | Regular or customized                                                                             |  |
| Package:              | Regular or customized                                                                             |  |
| OEM Service:          | Yes. Also welcome to contact and purchase mother roll raw material                                |  |

## **White Color Pattern:**