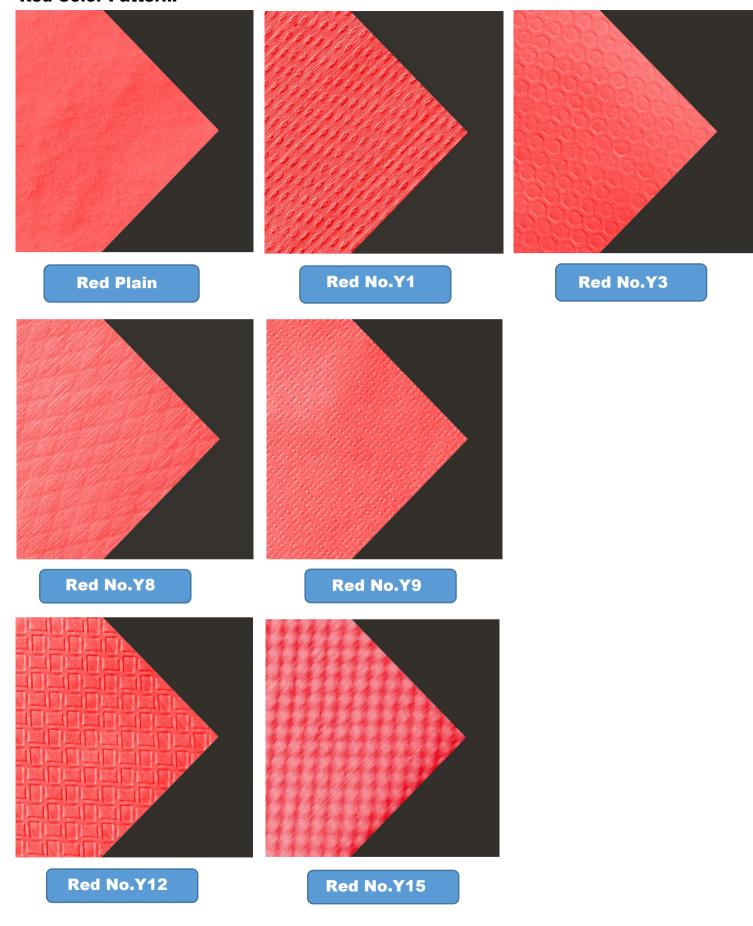

# **Product Description**

**Keywords:** 

| Material Composition: | 70% woodpulp and 30% polypropylene                                                                |  |
|-----------------------|---------------------------------------------------------------------------------------------------|--|
| Color:                | White/Blue/Red                                                                                    |  |
| Style:                | Plain/Y1:Big dot/Y3:Hexagonal/Y9:Cross<br>Hatch/Y5:Shell/Y8:Diamond,Y12:3D Diamond/Y15:3D Big dot |  |
| Basis Weight:         | Range from 30gsm to 120gsm;Regular 80gsm,100gsm,110gsm                                            |  |
| Converted Products:   | Pop-UP, Jumbo roll, Small roll, Center pop-up jumbo roll, Flat sheet, Quarter fold etc.           |  |
| Wipe size             | Regular or customized                                                                             |  |
| Package:              | Regular or customized                                                                             |  |
| OEM Service:          | Yes. Also welcome to contact and purchase mother roll raw material                                |  |

#### **Red Color Pattern:**