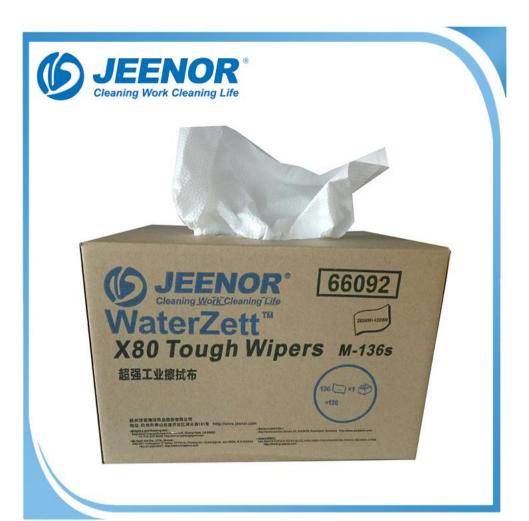

**Specifications:** 

| Code        | Description                | Single<br>Size(mm) | Color | Packing                       | Pattern |
|-------------|----------------------------|--------------------|-------|-------------------------------|---------|
| 68090       | single ply jumbo<br>roll   | 318*340mm          | White | 475sheets/roll*1roll/carton   | No.Y1   |
| 68091/66091 | Pop-up                     | 300*427mm          | White | 160sheets/box                 | No.Y5   |
| 68098       | 1/4 fold                   | 330*300mm          | White | 50sheets/bog * 20boxes/carton | No.Y1   |
| 66092       | Pop-up                     | 285*430mm          | white | 136sheets/box                 | No.Y5   |
| 66093       | single ply jumbo<br>roll   | 317x340mm          | Blue  | 474sheet/roll                 | No.Y3   |
| 0580        | Jumbo roll<br>dispenser    |                    | Blue  | 1 pc/box                      |         |
| 0581        | wall mount wiper dispenser |                    | White | 1pc/box*6boxes/carton         |         |

#### **Product Photos Show:**