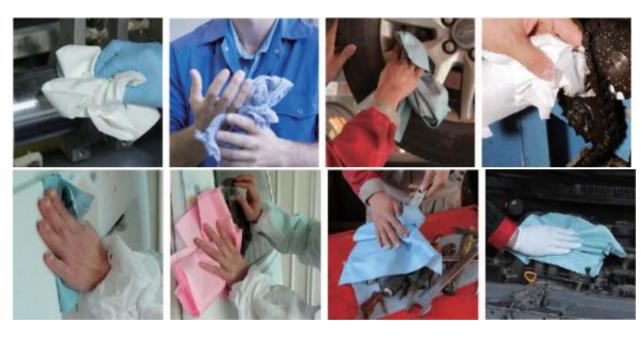

## **Applications:**

- ♦Wiping the seriously contaminated equipments and parts.
- ◆Maintaining and cleaning the workplace.
- ◆Cleaning the transmission belts and rollers.
- •Repairing and maintaining the equipments of the production line.
- ♦Wiping the workplace with heavy oil dirt,metal scraps,cleaning rough surface.
- ◆Cleaning and wiping the fluid spill from oil compressor.
- ♦Wiping the users themselves.

#### **Product Photos Show:**